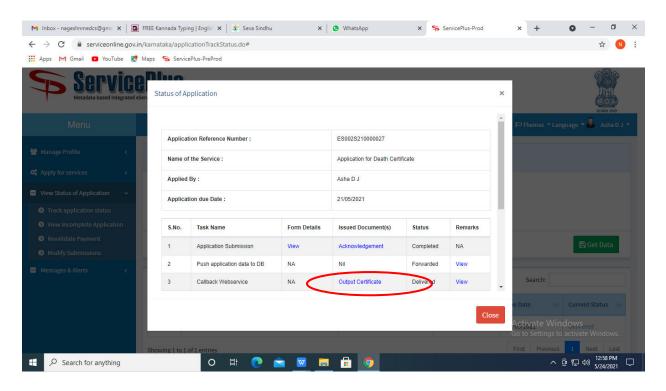

**Step 18**: Once the login page is open, enter your username, password/OTP, captcha and click on **Submit.** 

**Step 19** :Click on **View Status of Application --> Track application status**. Enter Application Reference Number (you can refer to Acknowledgment/SMS to get Application Reference Number) and click on **Get Data**.

Step 20: Check Current Status of the application. If it is delivered, Click on Delivered.

Step 21: Under Issue Document(s), click on Output certificate

Step 22: Leaf Analysis Certificate will be downloaded. You can print the certificate if required.