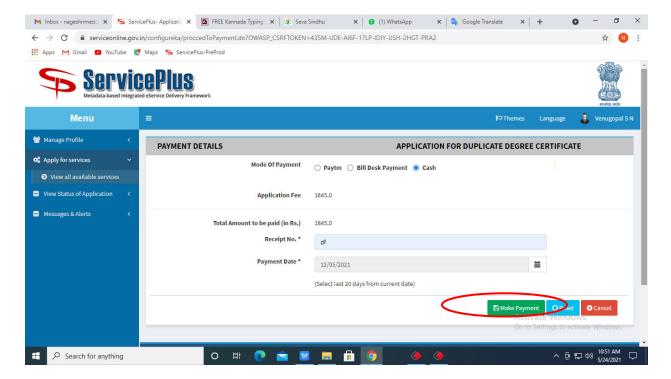

## Step 14 : Select the Mode of Payment and click on Make Payment to proceed

**Step 15**: Select preferred payment method (Credit Card/Debit Card/Internet Banking), enter the required details and click on make payment