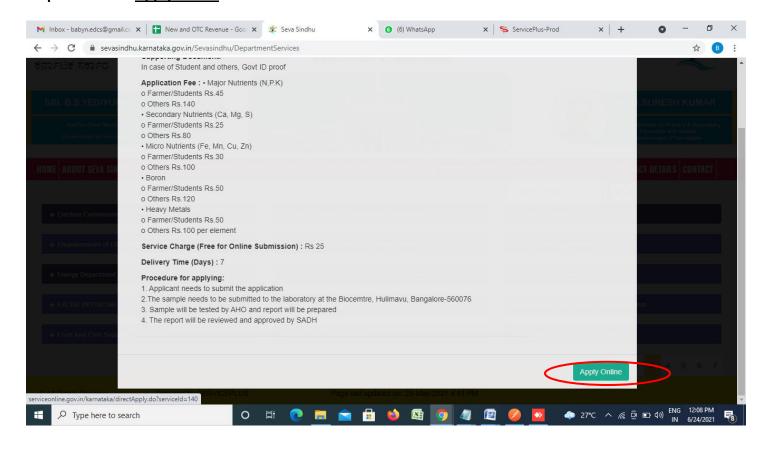

### Step 3: Click on Apply online

**Step 4**: Enter the username, password/OTP, captcha and click on <u>Log In</u> button