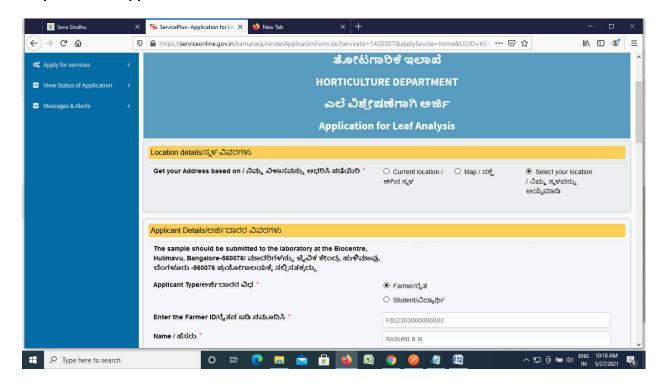

### Step 5: Fill the Applicant Details

Step 6: Verify the details. If details are correct, enter the captcha& Submit

**Step 7**: A fully filled form will be generated for user verification. If have any corrections, Click on **Edit** option otherwise Proceed to attach annexures.