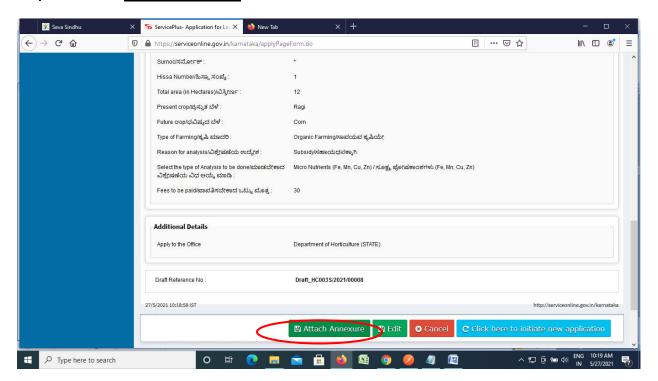

### Step 5: Fill the Applicant Details

Step 6: Verify the details. If details are correct, enter the captcha& Submit

**Step 7**: A fully filled form will be generated for user verification. If have any corrections, Click on **Edit** option otherwise Proceed to attach annexures.

Step 8 : Click on Attach annexures

Step 9: Attach the annexures and click on save annexures

Step 10 :Saved annexures will be displayed and click on eSign and Make Payment to proceed.

**Step 11**: Click on I agree with above user consent and eSign terms and conditions and Select authentication type to continue and click on **OTP**.