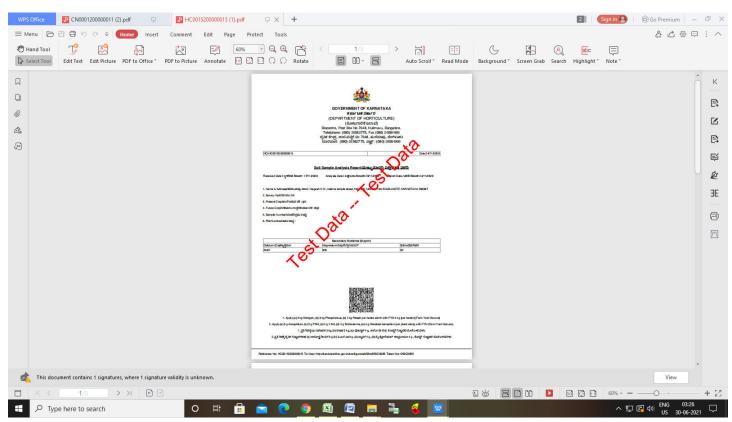

Step 20: Check Current Status of the application. If it is delivered, Click on Delivered.

Step 21: Under Issue Document(s), click on Output certificate

Step 22: Leaf Analysis Certificate will be downloaded. You can print the certificate if required.