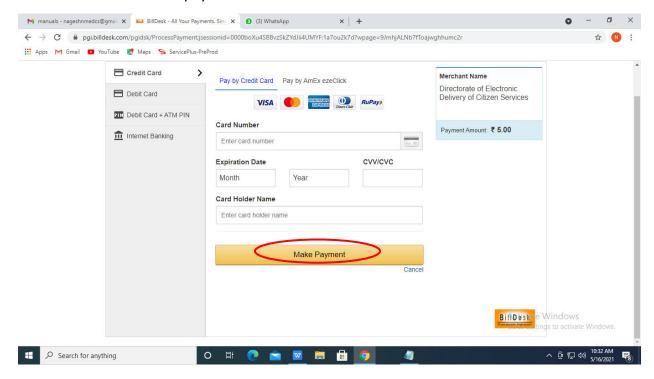

## Step 14 : Select the Mode of Payment and click on Make Payment to proceed

**Step 15**: Select preferred payment method (Credit Card/Debit Card/Internet Banking), enter the required details and click on make payment