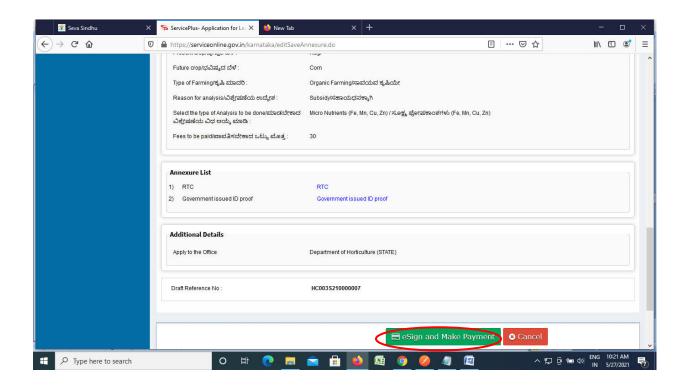

Step 8 : Click on Attach annexures

Step 9: Attach the annexures and click on save annexures

Step 10 :Saved annexures will be displayed and click on eSign and Make Payment to proceed.

**Step 11**: Click on I agree with above user consent and eSign terms and conditions and Select authentication type to continue and click on **OTP**.