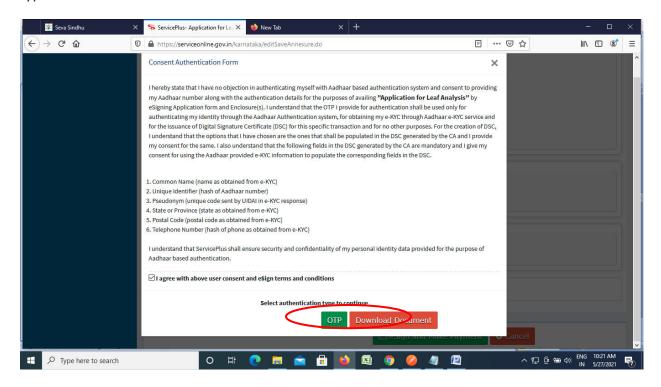

Step 8 : Click on Attach annexures

Step 9: Attach the annexures and click on save annexures

Step 10 :Saved annexures will be displayed and click on eSign and Make Payment to proceed.

**Step 11**: Click on I agree with above user consent and eSign terms and conditions and Select authentication type to continue and click on **OTP**.