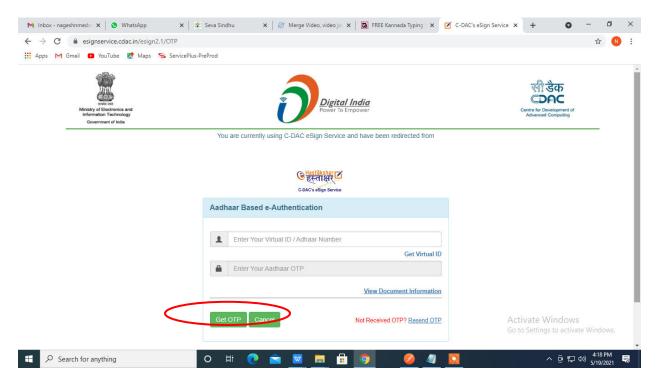

Click on Apply online



**Step 4**: Enter the username, password/OTP, captcha and click on <u>Log In</u> button



### Step 5: Fill the Applicant Details



Step 6: Verify the details. If details are correct, enter the captcha& Submit



**Step 7**: A fully filled form will be generated for user verification. If have any corrections, Click on **Edit** option otherwise Proceed to attach annexures.



Step 8 : Click on Attach annexures



Step 9: Attach the annexures and click on save annexures



Step 10 :Saved annexures will be displayed and click on eSign and Make Payment to proceed.



**Step 11**: Click on I agree with above user consent and eSign terms and conditions and Select authentication type to continue and click on **OTP**.



Step 12: Enter Aadhar Number and click on get OTP



#### Step 13 :Enter OTP and click on Submit



## Step 14 : Select the Mode of Payment and click on Make Payment to proceed



**Step 15**: Select preferred payment method (Credit Card/Debit Card/Internet Banking), enter the required details and click on make payment



**Step 16**: After payment is successful, acknowledgement will be generated. Acknowledgment consists of applicant details, application details and the payment details for applicant's reference.



**Step 17**: To download the certificate, go to the **sevasindhu.karnataka.gov.in** and click on **Registered Users Login Here** 



**Step 18**: Once the login page is open, enter your username, password/OTP, captcha and click on **Submit.** 



**Step 19** :Click on **View Status of Application --> Track application status**.