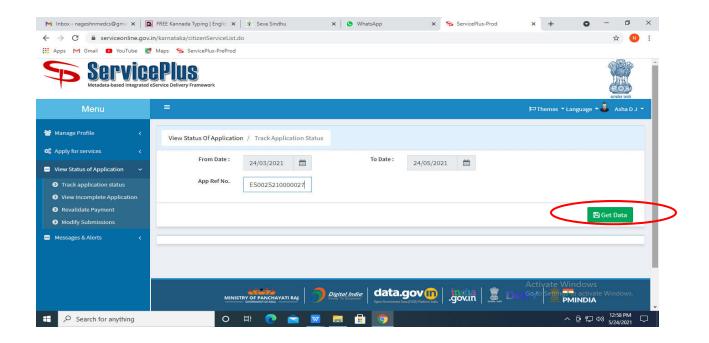

**Step 18**: Once the login page is open, enter your username, password/OTP, captcha and click on **Submit.** 

**Step 19** :Click on **View Status of Application --> Track application status**. Enter Application Reference Number (you can refer to Acknowledgment/SMS to get Application Reference Number) and click on **Get Data**.