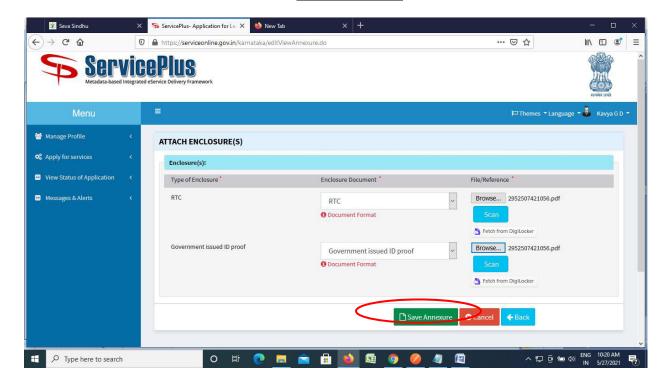

Step 8 : Click on Attach annexures

Step 9: Attach the annexures and click on save annexures

Step 10 :Saved annexures will be displayed and click on eSign and Make Payment to proceed.

**Step 11**: Click on I agree with above user consent and eSign terms and conditions and Select authentication type to continue and click on **OTP**.