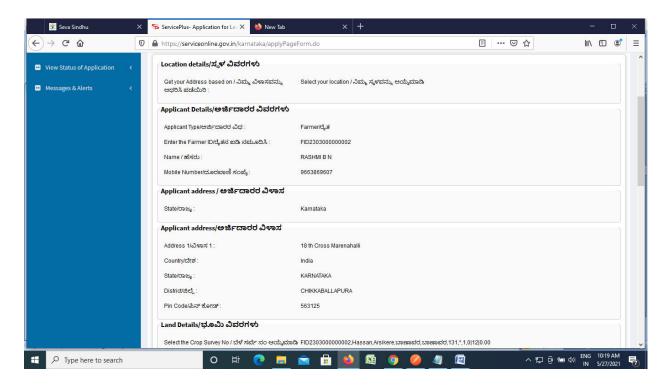

### Step 5: Fill the Applicant Details

Step 6: Verify the details. If details are correct, enter the captcha& Submit

**Step 7**: A fully filled form will be generated for user verification. If have any corrections, Click on **Edit** option otherwise Proceed to attach annexures.