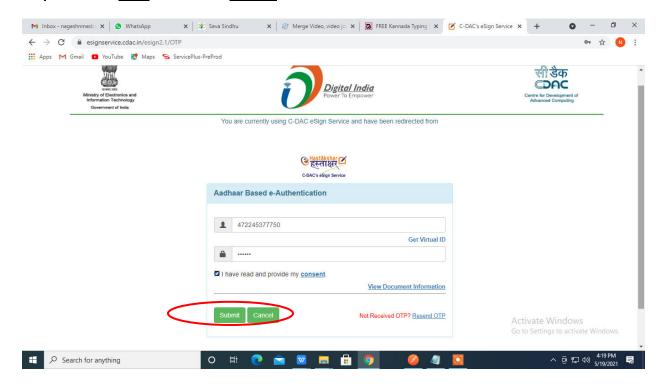

Step 12: Enter Aadhar Number and click on get OTP

#### Step 13 :Enter OTP and click on Submit