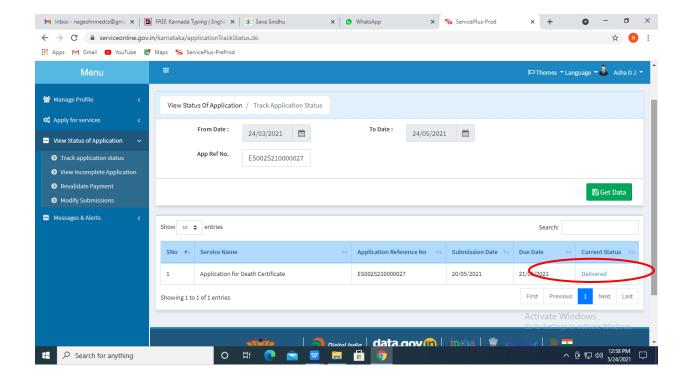

Step 20: Check Current Status of the application. If it is delivered, Click on Delivered.

Step 21: Under Issue Document(s), click on Output certificate

Step 22: Leaf Analysis Certificate will be downloaded. You can print the certificate if required.