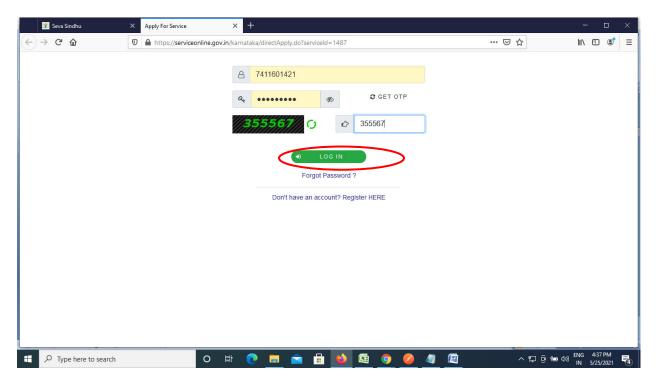

### Step 3: Click on Apply online

**Step 4**: Enter the username, password/OTP, captcha and click on <u>Log In</u> button