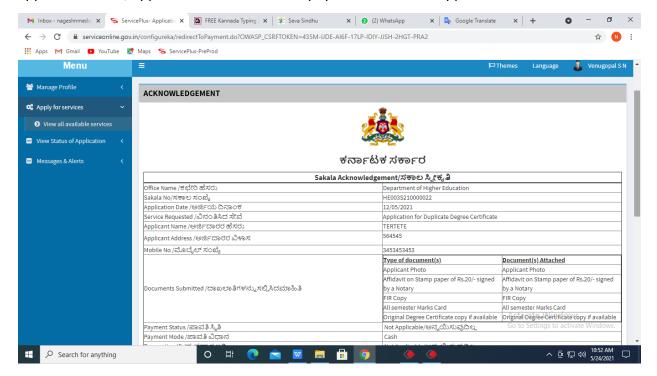

**Step 16**: After payment is successful, acknowledgement will be generated. Acknowledgment consists of applicant details, application details and the payment details for applicant's reference.

**Step 17**: To download the certificate, go to the **sevasindhu.karnataka.gov.in** and click on **Registered Users Login Here** 