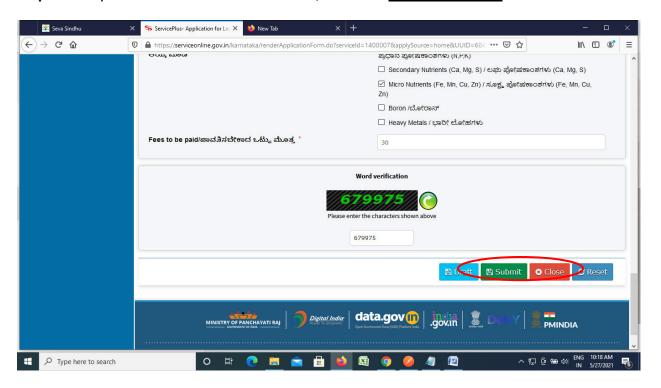

### Step 5: Fill the Applicant Details

Step 6: Verify the details. If details are correct, enter the captcha& Submit

**Step 7**: A fully filled form will be generated for user verification. If have any corrections, Click on **Edit** option otherwise Proceed to attach annexures.